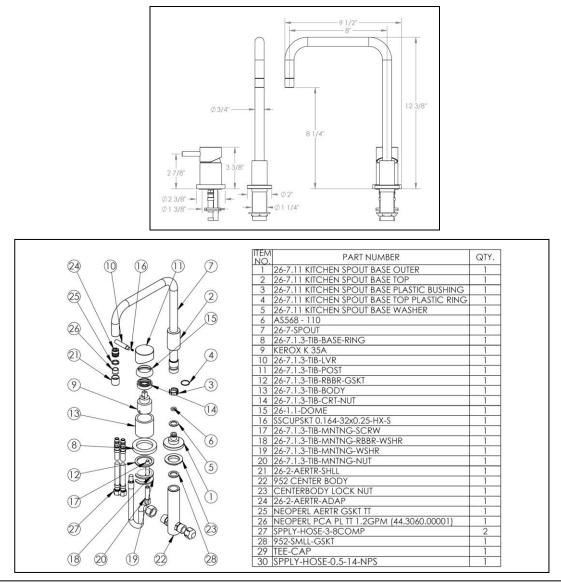

## **IMPORTANT INSTALLATION INFORMATION**

- USE TEFLON TAPE OR PIPE SEALANT FOR THREADED CONNECTIONS
- DO NOT USE PLUMBER'S PUTTY ON ANY OF THE BRASS COMPONENTS This will cause the finish to tarnish and void the warranty. A non-corrosive Alkoxy Silicone is recommended.
- DURING SWEATING OF LINES DO NOT OVERHEAT CASTING Overheating may cause damage to internal mechanism
- COPPER ADAPTORS MAY BE REQUIRED TO COMPLETE YOUR INSTALLATION